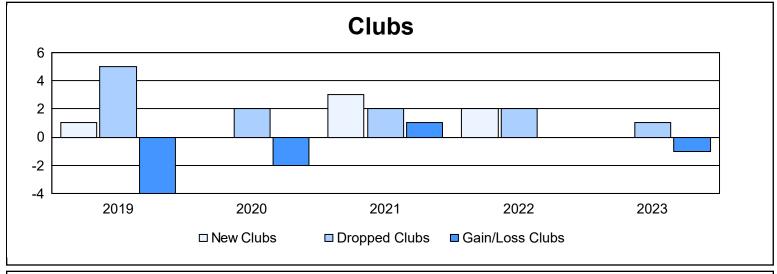

District 1 A As of June 2023 Cumulative

| Year      | New<br>Clubs | Dropped<br>Clubs | Gain/<br>Loss<br>Clubs | New<br>Members | Charter<br>Members | Reinstate<br>Members | Transfer<br>Members | Total<br>Member<br>Added | Total<br>Members<br>Dropped | Gain/<br>Loss<br>Members |
|-----------|--------------|------------------|------------------------|----------------|--------------------|----------------------|---------------------|--------------------------|-----------------------------|--------------------------|
| 2018-2019 | 1            | 5                | -4                     | 166            | 33                 | 32                   | 7                   | 238                      | 372                         | -134                     |
| 2019-2020 | 0            | 2                | -2                     | 159            | 3                  | 7                    | 0                   | 169                      | 292                         | -123                     |
| 2020-2021 | 3            | 2                | 1                      | 146            | 108                | 20                   | 7                   | 281                      | 321                         | -40                      |
| 2021-2022 | 2            | 2                | 0                      | 222            | 38                 | 29                   | 1                   | 290                      | 229                         | 61                       |
| 2022-2023 | 0            | 1                | -1                     | 264            | 3                  | 57                   | 14                  | 338                      | 279                         | 59                       |
| Average   | 1            | 2                | -1                     | 191            | 37                 | 29                   | 6                   | 263                      | 299                         | -35                      |